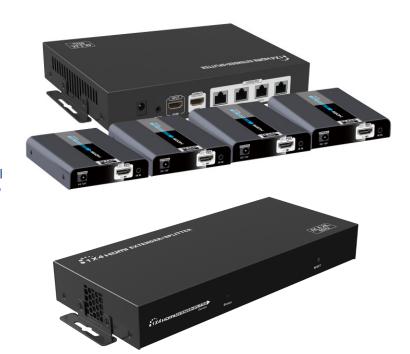

## 1x4 HDMI 2.0 PoE Extender Splitter

Model Code: LKV714PRO-V2.0

This HDMI extender splitter (transmitter) works with 4 x HDMI Cat6 extender receivers to distribute and extends 1 x HDMI source to 4 x HDMI displays over single Cat6/6a cable up to 30m/100ft. The highest resolution supported is 4K2K@60Hz and supports IR pass back. Only one power adapter for the transmitter is needed as the receiver is powered by the transmitter over Cat6 cable. This is an Ideal solution for HDMI exhibitions, video conferences and show centers.

## **Features:**

- Plug and play
- Supports 20 ~ 60KHz IR pass back
- Supports resolution up to 4K2K@60Hz
- Transmitter supports one HDMI loop-out
- Wall-mounted function, easy installation
- Compatible with Cat6/6a network cables
- Supports distance up to 30m when 4K@60Hz, 50m when 4K@30Hz and 60m when 1080p@60Hz
- Distributes 1 x HDMI source to 4 x HDMI displays over network cable simultaneously